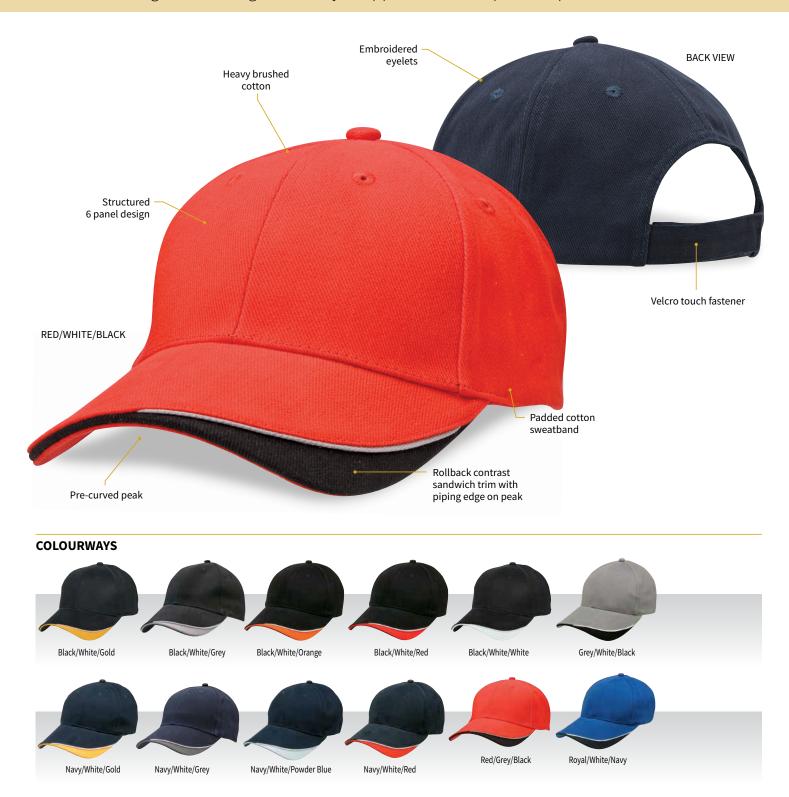

## Signature

SPECIFICATIONS

| MATERIAL:                | Heavy brushed cotton, AZO free                                                                                                                                                                                                                                      |
|--------------------------|---------------------------------------------------------------------------------------------------------------------------------------------------------------------------------------------------------------------------------------------------------------------|
| <b>DECORATION TYPES:</b> | Embroidery, Digital Transfer, Plastisol Transfer                                                                                                                                                                                                                    |
| DECORATION AREAS:        | <b>Transfer area</b><br>Centre Front: 50mm H x 100mm W<br><b>Embroidery areas</b><br>Centre Front: 58mm H x 120mm W                                                                                                                                                 |
|                          | Side: 40mm H x 70mm W<br>Back (above arch): Text – 10mm H x 95mm W<br>Logo – 45mm H x 45mm W                                                                                                                                                                        |
| DESCRIPTION:             | <ul> <li>Heavy brushed cotton</li> <li>Structured 6 panel design</li> <li>Rollback contrast sandwich trim with piping edge on peak</li> <li>Pre-curved peak</li> <li>Embroidered eyelets</li> <li>Padded cotton sweatband</li> <li>Velcro touch fastener</li> </ul> |
| COLOURWAYS:              | Black/White/Gold, Black/White/Grey, Black/White/Orange,<br>Black/White/Red, Black/White/White, Grey/White/Black, Navy/White/Gold,<br>Navy/White/Grey, Navy/White/Powder Blue, Navy/White/Red,<br>Royal/White/Navy                                                   |
| PACKAGING:               | 25 pieces packed into one poly bag per inner.                                                                                                                                                                                                                       |
| CARTON QUANTITY:         | 150 pieces (6 inners)                                                                                                                                                                                                                                               |
| CARTON MEASUREMENTS:     | 63cm W x 40cm D x 53cm H                                                                                                                                                                                                                                            |
| CARTON WEIGHT:           | 13.6kg                                                                                                                                                                                                                                                              |